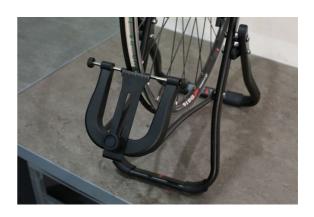

## LTR Wheel Truing Stand

A must for the keen home mechanic or workshop this truing stand holds the wheel firmly, allowing for free movement and adjustment. Designed to fit hubs with diameters of 100mm and 135mm, which are then held in place using the wheels usual fixings. It features a radial gauge, enabling you to check any up and down movement the rim may have, and two lateral probes to check any side to side movement and straighten if necessary.

## **Additional Information**

- Ideal for both the home or shop mechanic.
- · Foldable, making it ideal for mobile use & easy to store.
- · Fits hub widths 100mm and 135mm.
- Fits rim widths up to 55mm.
- Fits 16 " 29" wheels (including 700c). Note: not suitable for wheels that use a thru axle.