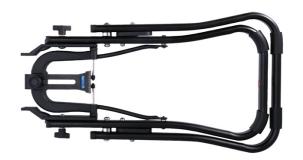

## LTR Wheel Truing Stand

A must for the keen home mechanic or workshop this truing stand holds the wheel firmly, allowing for free movement and adjustment. Designed to fit hubs with diameters of 100mm and 135mm, which are then held in place using the wheels usual fixings. It features a radial gauge, enabling you to check any up and down movement the rim may have, and two lateral probes to check any side to side movement and straighten if necessary.

## **Additional Information**

- Ideal for both the home or shop mechanic.
- · Foldable, making it ideal for mobile use & easy to store.
- · Fits hub widths 100mm and 135mm.
- Fits rim widths up to 55mm.
- Fits 16 " 29" wheels (including 700c). Note: not suitable for wheels that use a thru axle.