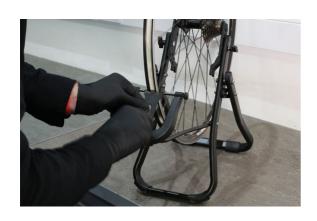

## LTR Wheel Truing Stand

A must for the keen home mechanic or workshop this truing stand holds the wheel firmly, allowing for free movement and adjustment. Designed to fit hubs with diameters of 100mm and 135mm, which are then held in place using the wheels usual fixings. It features a radial gauge, enabling you to check any up and down movement the rim may have, and two lateral probes to check any side to side movement and straighten if necessary.