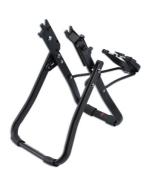

## LTR Wheel Truing Stand

A must for the keen home mechanic or workshop this truing stand holds the wheel firmly, allowing for free movement and adjustment. Designed to fit hubs with diameters of 100mm and 135mm, which are then held in place using the wheels usual fixings. It features a radial gauge, enabling you to check any up and down movement the rim may have, and two lateral probes to check any side to side movement and straighten if necessary.

## **Additional Information**

- Ideal for both the home or shop mechanic.
- · Foldable, making it ideal for mobile use & easy to store.
- · Fits hub widths 100mm and 135mm.
- Fits rim widths up to 55mm.
- Fits 16 " 29" wheels (including 700c). Note: not suitable for wheels that use a thru axle.